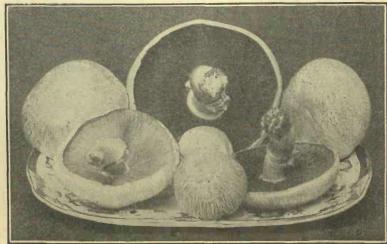

1 bb. 

oz. 20c. pkt.

#### **RENNIE'S XXX SOLID HEAD** Immense Solid Heads. Crisp and Tender.

Perfectly Blanched Heart.



MONTREAL IMPROVED NUTMEG MUSK MELON (FAMOUS DECARIE STRAIN)

PRICES IN THIS CATALOGUE INCLUDE DELIVERY, EXCEPT WHERE OTHERWISE NOTED.

#### RENNIE'S SEED ANNUAL [1916]

WATER MELON

CULTURE.-In light soil, with a hot sunny exposure, the Water Melon thrives best. Plant in hills eight to ten feet apart each way, and cultivate like the Musk Melon. To secure the largest fruit, have but one or two melous on a vine.

# **RENNIE'S XXX** EARLIEST WATER MELON

..... 10c oz. 20c, pkt.....

# **CITRONS**—for Preserving

COLORADO PRESERVING.—Green seed. Very large, and immensely productive. 1 lb. 40c, oz. 15c, pkt.
 RED SEEDED CITRON.—For preserves. 1 lb. 40c, oz. 15c, pkt. 5c



GROWN FROM AMERICAN PURE CULTURE SPAWN



MOUNTAIN SWEET AND PHINNEY'S EXTRA EARLY MELONS

# MUSHROOM SPAWN

#### CULTURE .- Ask for Leaflet.

RENNIE'S SURE CROP CANADIAN MUSHROOM SPAWN is pre-5 bricks. ....\$1.90

- PURE CULTURE SPAWN.—This type produces larger mushrooms and is more prolific than the English, bearing much earlier, and continuing to crop for a longer time. This spawn is produced by selecting spores from individual specimen mushrooms, and is propagated and transferred to the bricks of manure, which, when planted, produce mushrooms all of one type. We offer two grades:—
- STANDARD PURE CULTURE SPAWN.-By express at purchaser's expense, brick 25c, 5 bricks \$1.15. By mail, postpaid, per brick \$5c, 5 bricks ....\$1.90

DIRECT PURE CULTURE SPAWN.—By express at purchaser's exp